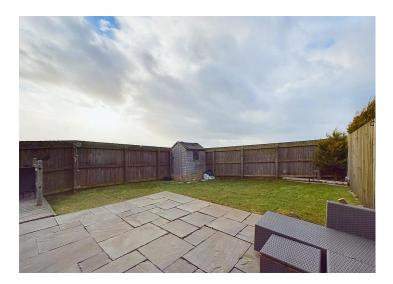

## Exterior

The garden has been designed with low maintenance in mind, there is a large patio area, perfect for sitting out and enjoying the beautiful, coastal views and a large, well maintained lawn area, perfect for small, children and pets. The garden is fenced around, giving it plenty of privacy and there is a handy shed, with a gravelled border.