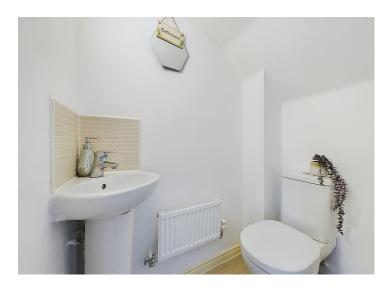

#### WC

A useful WC, benefitting from a toilet, wash basin, with tiled splash back extractor fan and modern wood effect flooring.