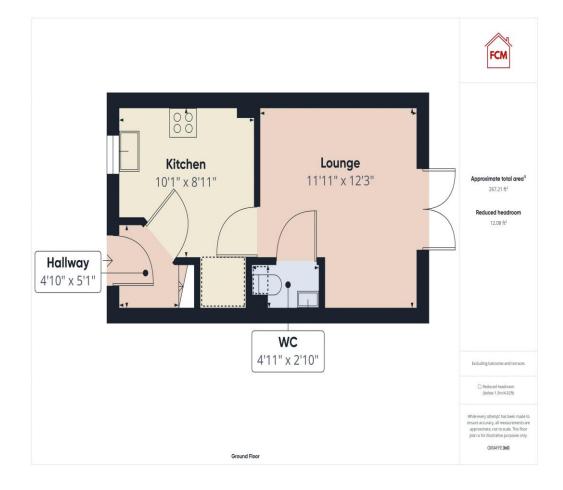

## ACCOMMODATION

#### Hallway

Entered through a composite door with double glazed frosted glass. Provides access to the kitchen, and there are stairs leading to the first floor landing.

#### Kitchen

A modern fitted kitchen incorporating a range of wall and base units with a complementary work surface and matching upstands. There is a separate gas hob, with a stainless steel splash back and extractor canopy above, a 1.5 stainless steel sink, mixer tap and drainer board, plumbing for a washing machine and space for a fridge/freezer. The kitchen benefits from an under-stairs storage area and a uPVC double glazed window. Provides access to the lounge.

#### Lounge

A light and airy, well presented lounge. the spacious lounge has modern wood effect flooring, TV connections, two radiators, providing plenty of warmth. Beautiful French doors with integral blinds, flood the room with natural light and provides access to the rear garden, there is also access to a handy WC.

#### WC

A useful WC, benefitting from a toilet, wash basin, with tiled splash back extractor fan and modern wood effect flooring.