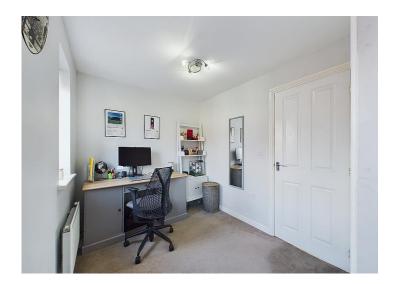

#### Bedroom two

A modern double bedroom, currently used as a home office, there is a useful over stairs cupboard, a single panel radiator and two uPVC double glazed windows.