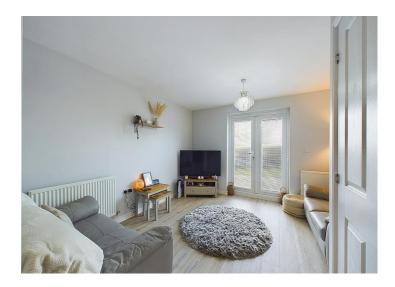

#### Bedroom one

A light and airy double bedroom benefiting from a single panel radiator and a uPVC double glazed window with picturesque coastal views.

#### Bedroom two

A modern double bedroom, currently used as a home office, there is a useful over stairs cupboard, a single panel radiator and two uPVC double glazed windows.