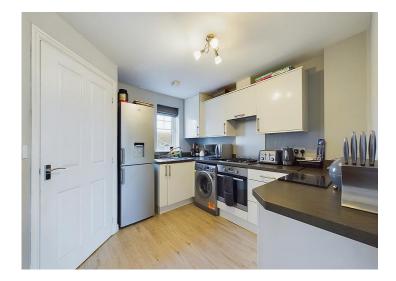

#### Kitchen

A modern fitted kitchen incorporating a range of wall and base units with a complementary work surface and matching upstands. There is a separate gas hob, with a stainless steel splash back and extractor canopy above, a 1.5 stainless steel sink, mixer tap and drainer board, plumbing for a washing machine and space for a fridge/freezer. The kitchen benefits from an under-stairs storage area and a uPVC double glazed window. Provides access to the lounge.