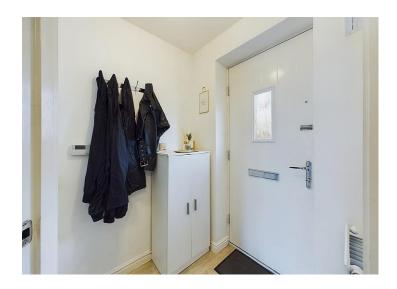

#### Hallway

Entered through a composite door with double glazed frosted glass. Provides access to the kitchen, and there are stairs leading to the first floor landing.