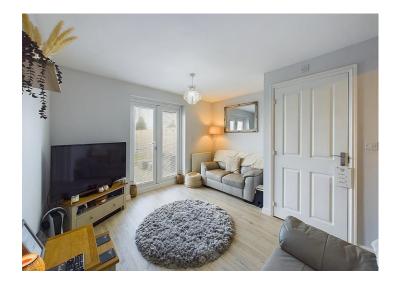

#### Lounge

A light and airy, well presented lounge. the spacious lounge has modern wood effect flooring, TV connections, two radiators, providing plenty of warmth. Beautiful French doors with integral blinds, flood the room with natural light and provides access to the rear garden, there is also access to a handy WC.

#### WC

A useful WC, benefitting from a toilet, wash basin, with tiled splash back extractor fan and modern wood effect flooring.