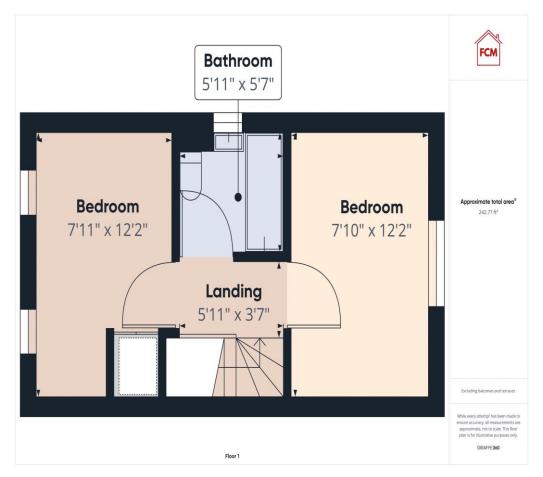

#### First floor landing

Provides access to two double bedrooms, bathroom and the loft.

#### Bedroom one

A light and airy double bedroom benefiting from a single panel radiator and a uPVC double glazed window with picturesque coastal views.

#### Bedroom two

A modern double bedroom, currently used as a home office, there is a useful over stairs cupboard, a single panel radiator and two uPVC double glazed windows.

#### Bathroom

A lovely, modern, bathroom, with suite briefly comprising of bath with glass screen and shower above., a pedestal hand wash basin with mixer tap and a toilet. there are clean modern, part tiled walls, an extractor fan, a single panel radiator and a uPVC double glazed window with frosted glass.