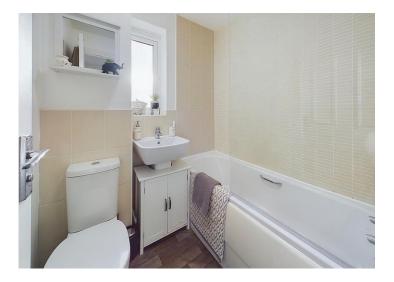

#### Bathroom

A lovely, modern, bathroom, with suite briefly comprising of bath with glass screen and shower above., a pedestal hand wash basin with mixer tap and a toilet. there are clean modern, part tiled walls, an extractor fan, a single panel radiator and a uPVC double glazed window with frosted glass.